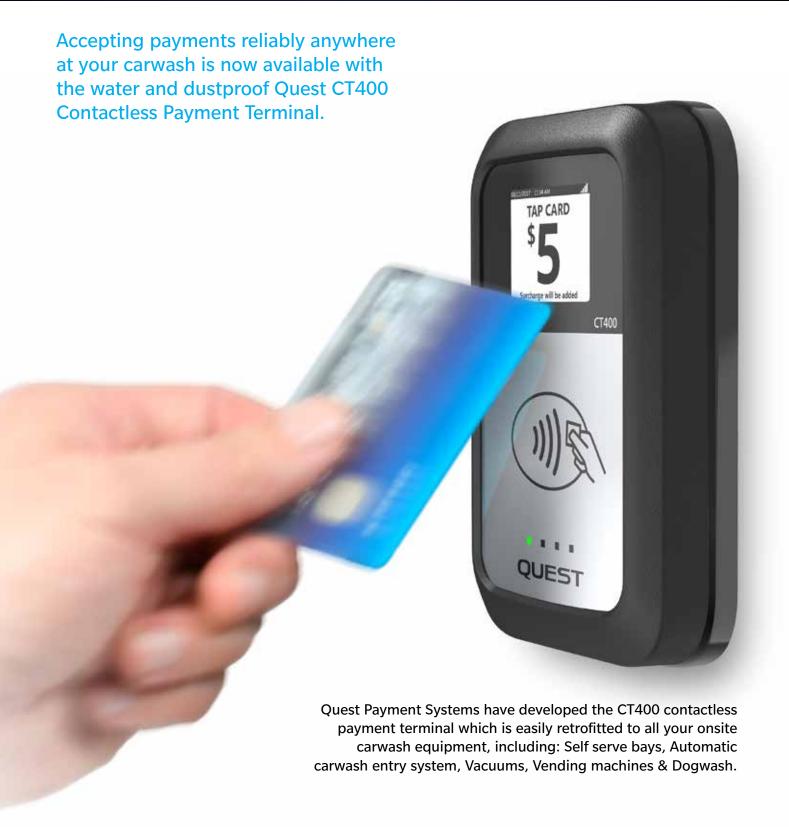

## TAP & WASH WITH CT400

## **AUSTRALIA'S ONLY** LOCALLY DESIGNED AND MANUFACTURED **PAYMENT TERMINAL**

- Contactless payment Tap & Wash, it's that easy. There is no card insert/swipe or PIN required
- CT400 has the smallest footprint on the market and can be retrofit to your carwash equipment
- The cash free payment solution your customers are looking for - convenient, easy to use and reliable
- Waterproof IP66 standards means the device is rugged and will withstand a wet carwash environment
- Works off a simple pulse your new generation coin mechanism
- Offers daily reports of real-time payments & cash flow so you can stay on top of your income
- Simple to install with install templates available online
- Increase average spend per customer by offering credit card payments - be a front runner in your location and give your carwash site the edge over your competitors
- Less cash/coin/token handling means you and your staff stay safe and reduce the time you currently spend on cash handling
- Offer your cash customers an alternate payment method for coin jams or a faulty coin mechanism
- Each device is run by its own SIM card which means it will be reliable in establishing a connection and processing payments
- Completely wireless for ease of installation and superior operation
- Competitive merchant fees with NAB keeps your customers coming back
- Funds received daily once cleared through NAB gives you easy access to your funds quickly
- Remote software upgrade keeps your contactless payment system up to date

The CT400 payment system is powered by an airPay Contactless NFC Reader, is NFC ready (Near Field Communication) and accepts MasterCard Contactless, Visa payWave, Amex ExpressPay, and eftpos Contactless card schemes.