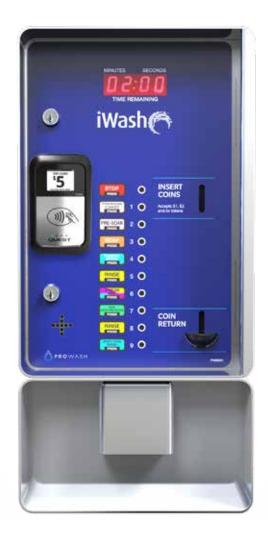

## **AUSTRALIA'S ONLY** LOCALLY DESIGNED AND MANUFACTURED **PAYMENT TERMINAL**

- Contactless payment Tap & Wash, it's that easy. There is no card insert/swipe or PIN required
- CT400 has the smallest footprint on the market and can be retrofit to your carwash equipment
- The cash free payment solution your customers are looking for - convenient, easy to use and reliable
- Waterproof IP66 standards means the device is rugged and will withstand a wet carwash environment
- Works off a simple pulse your new generation coin mechanism
- Offers daily reports of real-time payments & cash flow so you can stay on top of your income
- Simple to install with install templates available online
- Increase average spend per customer by offering credit card payments - be a front runner in your location and give your carwash site the edge over your competitors
- Less cash/coin/token handling means you and your staff stay safe and reduce the time you currently spend on cash handling
- Offer your cash customers an alternate payment method for coin jams or a faulty coin mechanism
- Each device is run by its own SIM card which means it will be reliable in establishing a connection and processing payments
- Completely wireless for ease of installation and superior operation
- Competitive merchant fees with NAB keeps your customers coming back
- Funds received daily once cleared through NAB gives you easy access to your funds quickly
- Remote software upgrade keeps your contactless payment system up to date